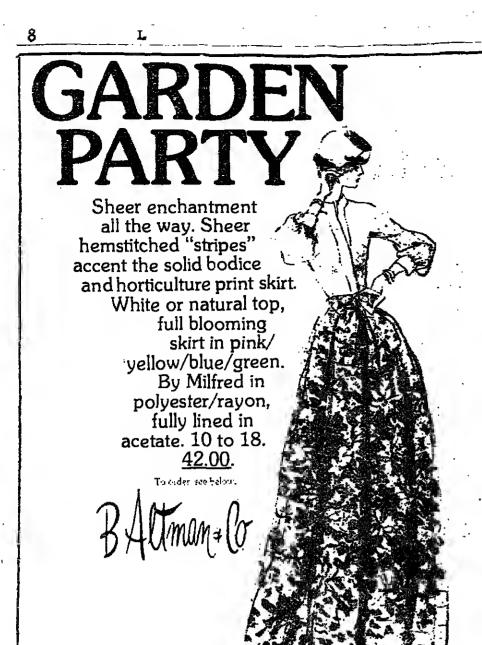

# WEDDING PARTY

Perfect for an attendant of the bride. or perhaps her mother, the long costume of polyester knit. Under the jacket, the sleeveless dress with bubble knit top, accordion-pleat skirt.

By Susan Wayne in azure blue or mint green. Sizes 10 to 20. 48.00.

# ROMANTIC PARTY

Be a belle in our V-neck gown afloat with water lilies, and diaphanous balloon sleeves. The flattering set-in midriff becomes a tie belt at the back. By Jane Victor in acetate/nylon. Pond blue or sunset peach predominant. 8 to 16. 38.00. All in Murray Hill dresses, sixth floor, Fifth Avenue, (212) MU9-7000, and branches.

BAltman + Co